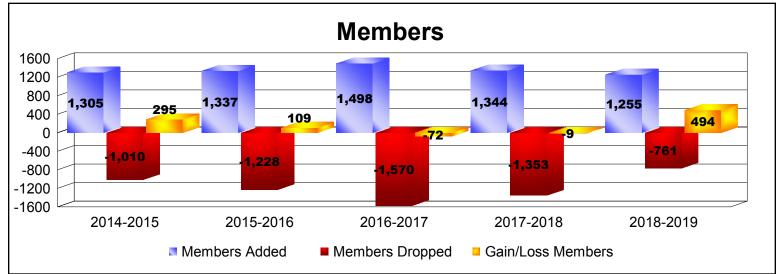

District 324A6 As of June 2019 Cumulative

| Year      | New<br>Clubs | Dropped<br>Clubs | Gain/<br>Loss<br>Clubs | New<br>Members | Charter<br>Members | Reinstate<br>Members | Transfer<br>Members | Total<br>Member<br>Added | Total<br>Members<br>Dropped | Gain/<br>Loss<br>Members |
|-----------|--------------|------------------|------------------------|----------------|--------------------|----------------------|---------------------|--------------------------|-----------------------------|--------------------------|
| 2014-2015 | 6            | -27              | -21                    | 1041           | 169                | 70                   | 25                  | 1305                     | -1010                       | 295                      |
| 2015-2016 | 10           | -16              | -6                     | 852            | 328                | 124                  | 33                  | 1337                     | -1228                       | 109                      |
| 2016-2017 | 7            | -24              | -17                    | 1001           | 333                | 151                  | 13                  | 1498                     | -1570                       | -72                      |
| 2017-2018 | 18           | -14              | 4                      | 822            | 421                | 49                   | 52                  | 1344                     | -1353                       | -9                       |
| 2018-2019 | 15           | -1               | 14                     | 847            | 346                | 50                   | 12                  | 1255                     | -761                        | 494                      |
| Average   | 11           | -16              | -5                     | 913            | 319                | 89                   | 27                  | 1348                     | -1184                       | 163                      |