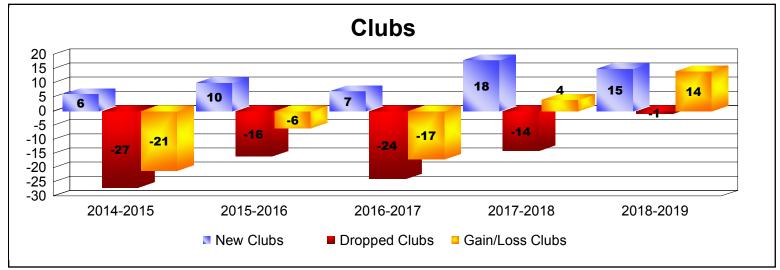

District 324A6 As of June 2019 Cumulative

| Year      | New<br>Clubs | Dropped<br>Clubs | Gain/<br>Loss<br>Clubs | New<br>Members | Charter<br>Members | Reinstate<br>Members | Transfer<br>Members | Total<br>Member<br>Added | Total<br>Members<br>Dropped | Gain/<br>Loss<br>Members |
|-----------|--------------|------------------|------------------------|----------------|--------------------|----------------------|---------------------|--------------------------|-----------------------------|--------------------------|
| 2014-2015 | 6            | -27              | -21                    | 1041           | 169                | 70                   | 25                  | 1305                     | -1010                       | 295                      |
| 2015-2016 | 10           | -16              | -6                     | 852            | 328                | 124                  | 33                  | 1337                     | -1228                       | 109                      |
| 2016-2017 | 7            | -24              | -17                    | 1001           | 333                | 151                  | 13                  | 1498                     | -1570                       | -72                      |
| 2017-2018 | 18           | -14              | 4                      | 822            | 421                | 49                   | 52                  | 1344                     | -1353                       | -9                       |
| 2018-2019 | 15           | -1               | 14                     | 847            | 346                | 50                   | 12                  | 1255                     | -761                        | 494                      |
| Average   | 11           | -16              | -5                     | 913            | 319                | 89                   | 27                  | 1348                     | -1184                       | 163                      |